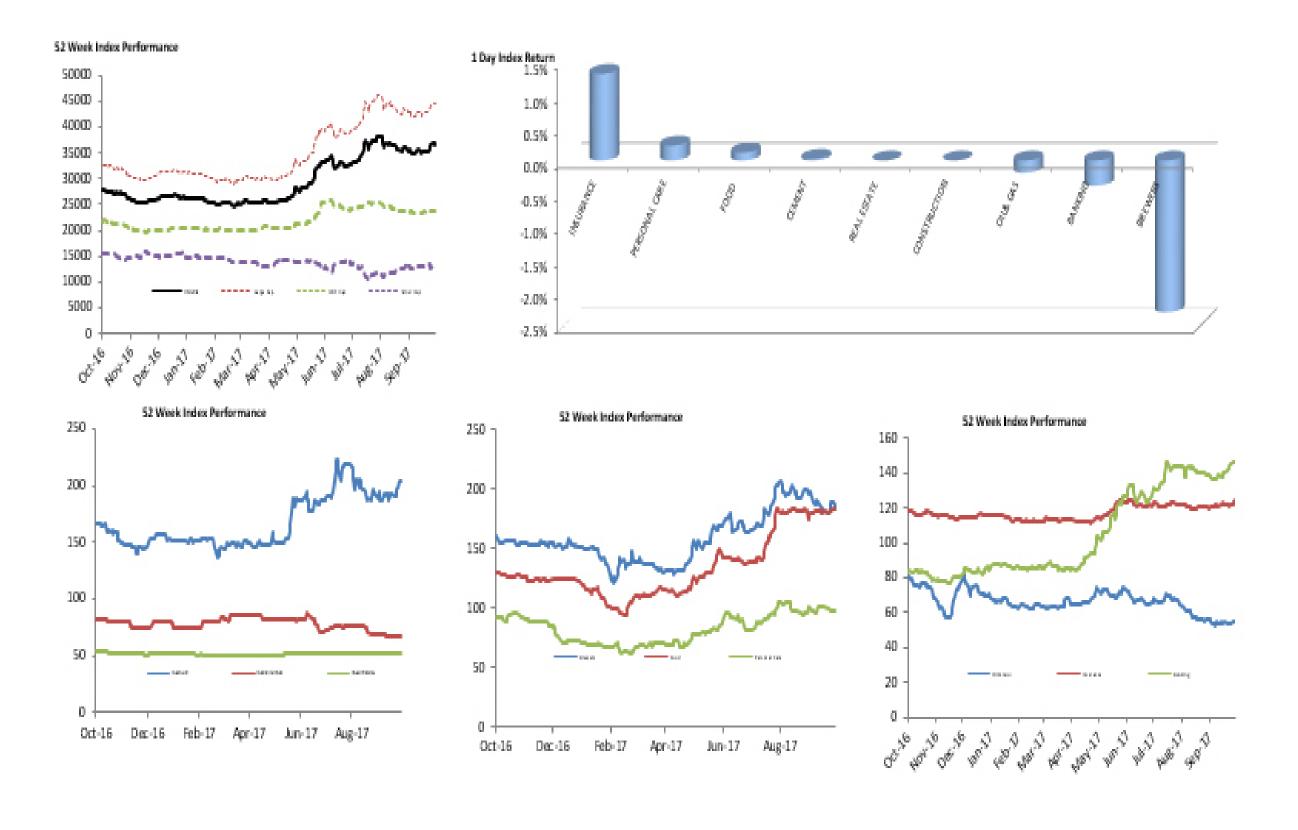

| Index Performance          |              |        |         |         |            |            |         |            |           |
|----------------------------|--------------|--------|---------|---------|------------|------------|---------|------------|-----------|
|                            |              |        |         |         |            |            |         | 52 Wk      |           |
|                            |              | 1 Wk   | 3 Month | 6 Month |            |            | 52 Wk   | Volatility | 52 Wk Max |
| ARM Sector Indices         | 1 Day Return | Return | Return  | Return  | QTD Return | YTD Return | Return  | (SD)       | Drawdown  |
| BANKING                    | -0.38%       | 2.78%  | 13.52%  | 72.73%  | 4.06%      | 72.69%     | 71.31%  | 1.30%      | -3.44%    |
| BREWERS                    | -2.30%       | 1.67%  | 11.53%  | 40.82%  | 0.49%      | 15.96%     | 15.92%  | 1.68%      | -5.71%    |
| CEMENT                     | 0.03%        | 6.50%  | 8.56%   | 35.20%  | 5.33%      | 29.27%     | 22.09%  | 1.94%      | -6.46%    |
| PERSONAL CARE              | 0.22%        | -0.60% | 21.55%  | 38.59%  | -3.38%     | 36.28%     | 5.54%   | 1.81%      | -6.62%    |
| CONSTRUCTION               | 0.00%        | 0.00%  | -5.76%  | -21.55% | 0.00%      | -16.76%    | -18.85% | 1.26%      | -3.61%    |
| FOOD                       | 0.12%        | 1.70%  | 33.14%  | 59.99%  | 1.59%      | 47.61%     | 41.98%  | 1.35%      | -3.81%    |
| INSURANCE                  | 1.31%        | 2.19%  | 2.13%   | 9.91%   | 1.57%      | 6.71%      | 5.05%   | 0.47%      | -1.49%    |
| OIL& GAS                   | -0.19%       | 1.64%  | -16.40% | -14.93% | 1.54%      | -23.25%    | -33.58% | 1.77%      | -5.64%    |
| REAL ESTATE                | 0.00%        | 0.00%  | -0.14%  | 3.08%   | 0.35%      | 0.63%      | -1.95%  | 0.21%      | -0.73%    |
| ARM Capitalisation Indices |              |        |         |         |            |            |         |            |           |
| Large Cap (Top 10%)        | -0.40%       | 3.86%  | 13.12%  | 47.92%  | 3.66%      | 40.08%     | 35.08%  | 1.08%      | -3.16%    |
| Mid Cap (Mid 30%)          | 0.24%        | 1.85%  | -0.16%  | 15.89%  | 1.35%      | 17.04%     | 8.84%   | 0.64%      | -1.89%    |
| Small Cap (Bottom 60%)     | -0.30%       | -3.53% | -5.73%  | -2.50%  | -2.00%     | -16.73%    | -17.23% | 1.82%      | -9.34%    |